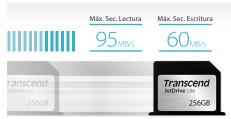

|                 | <b>JetDrive</b> <sup>™</sup> Lite 130               | <b>JetDrive</b> <sup>™</sup> Lite 330                       | <b>JetDrive</b> <sup>™</sup> Lite 350                      | <b>JetDrive</b> <sup>™</sup> Lite 360                     |  |  |
|-----------------|-----------------------------------------------------|-------------------------------------------------------------|------------------------------------------------------------|-----------------------------------------------------------|--|--|
| Compatibility   | <u>MacBook Air</u><br>13″<br>Late 2010 ~ Early 2015 | <u>MacBook Pro</u><br>Retina, 13"<br>Late 2012 ~ Early 2015 | <u>MacBook Pro</u><br>Retina, 15"<br>Mid 2012 ~ Early 2013 | <u>MacBook Pro</u><br>Retina, 15″<br>Late 2013 ~ Mid 2015 |  |  |
| Capacities      | 64GB / 128GB / 256GB                                | 64GB / 128GB / 256GB                                        | 64GB / 128GB / 256GB                                       | 64GB / 128GB / 256GB                                      |  |  |
| Max Seq. Read*  | 95MB/s                                              |                                                             |                                                            |                                                           |  |  |
| Max Seq. Write* | 60MB/s                                              |                                                             |                                                            |                                                           |  |  |
| Warranty        | Limited Lifetime                                    |                                                             |                                                            |                                                           |  |  |

 $<sup>* \</sup>textit{Highest transfer rates shown. Transfer rates vary depending on user's hardware, software, usage, system configuration, and capacity. \\$ 

 $<sup>\</sup>textbf{Note:} \ \ 1. \ \textit{MacBook Air*}, \textit{MacBook Pro*}, \textit{Retina*}, \textit{and Mac*} \textit{are trademarks of Apple Inc.}$ 