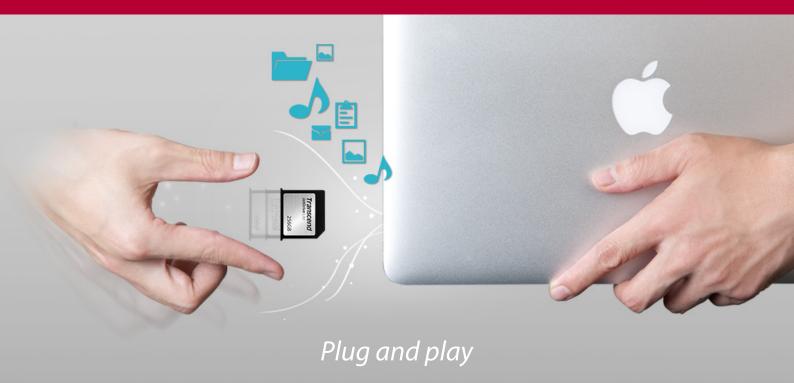

## **JetDrive™** Lite | Expansion Cards series

Introducing Transcend's JetDrive Lite storage expansion cards for the MacBook Air® and MacBook Pro® with Retina® display. JetDrive Lite expansion cards provide a quick and easy way to gain the additional space you need without adding any bulk to your Mac®.