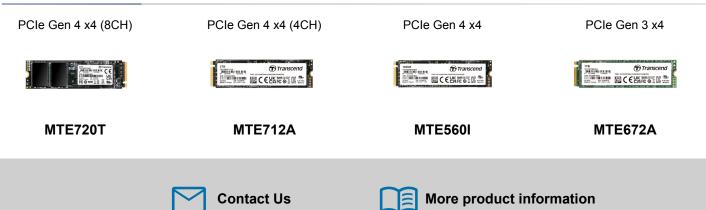

erformance systems

Transcend's customizable thermal control solutions, in the form of aluminum and graphene heatsinks, ensure sustained high speeds and longer drive lifespan for PCIe M.2 2280 SSDs. They are highly compatible with industrial applications, such as fanless PCs, ruggedized military laptops, and surveillance systems to prevent overheating in embedded systems.

T Transcend

Transcend (T

Aluminum heatsink

## Ultra-Slim Graphene Heatsink

Thin size is the great Ideal for limited-space systems.

### High-Performance Aluminum Heatsink

High thermal conductivity & increased surface area reduce drive temperatures ↑15%.

## Value-added Technologies

Graphene heatsink

Extra-thick 30µ" PCB gold fingers & corner bond technology ensure stable data transfer.

### **Featured Products**