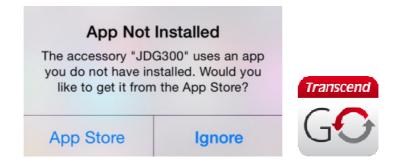

# 5. 시작하기

다음의 단계를 따라 JetDrive Go를 연결하시기 바랍니다.

1. 트랜센드 JetDrive Go 를 애플 기기의 라이트닝 커넥터에 직접 연결합니다.

2. 처음 연결 시, JetDrive Go 앱 설치를 권장하는 메시지가 나타납니다. App Store 를 탭하여 지원 어플리케이션을 다운로드합니다.

3. JetDrive Go 앱이 설치되면 JetDrive Go 를 기기에 연결할 때마다 아래와 같은 메시지가 나타납니다. "Allow"를 탭하면 앱과 JetDrive Go 가 연동됩니다.