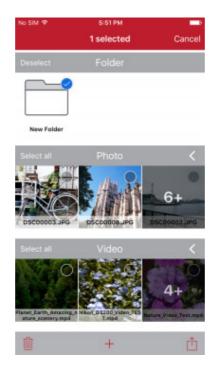

# 7.1 파일 탐색 모드

폴더를 탭하면 폴더에 저장된 모든 파일을 확인할 수 있습니다.

사진을 탭하여 파일을 크게 볼 수 있습니다.

동영상을 탭하여 확인합니다.

문서를 탭하면 크게 확인할 수 있습니다.

### 7.2 관리 모드

오른쪽 상단의 **"관리"**를 탭하면 파일을 선택할 수 있고 **"취소**"를 택하면 보기 모드로 돌아갑니다.

● 각 항목 옆의 "모두 선택"을 탭하면 해당 항목의 모든 파일이 선택되며 "모두 해제"를 탭하면 선택이 해제됩니다.

● 왼쪽 하단의 휴지통 아이콘을 탭하면 선택한 파일이 삭제됩니다. 삭제 여부를 다시 한 번 확인하는 메시지가 나타납니다.

● 휴지통 아이콘 옆의 "+" 를 탭하면 새 폴더가 생성됩니다. 폴더의 이름을 입력하는 메시지가 나타납니다.

● 오른쪽 하단의 **"공유"** 아이콘을 탭하면 선택한 파일을 이동, 복사, 공유할 수 있습니다.