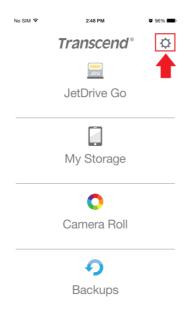

# 6. JetDrive Go 앱

1. JetDrive Go 앱 아이콘을 탭하여 앱을 실행합니다.

2. 아래와 같은 메인 페이지가 나타납니다.

| 항목        | 설명                           | 주의                                           |                     |
|-----------|------------------------------|----------------------------------------------|---------------------|
| JetDrive  | JetDrive Go 에 저장된 파일 확인, 관리  | JetDrive Go 에 저장된 파일 확인, 관리 JetDrive Go 와 연결 | LotDrive Co 이 여겨 피어 |
| Go        |                              |                                              | JeiDilve GO 되 한글 글죠 |
| 내폴더<br>관리 | 개인 공간에 저장된 파일 확인, 관리         | JetDrive Go 가 연결되지                           |                     |
| 관리        |                              | 않아도 실행 가능                                    |                     |
| 카메라<br>앨범 | 라<br>  카메라 앨범의 사진/동영상 확인, 관리 | 라 기메기 애버의 내지(등여사 화의 과기                       | JetDrive Go 가 연결되지  |
| 앨범        |                              | 않아도 실행 가능                                    |                     |

# 11. 앱 항목- ⑤설정

오른쪽 상단의 설정 아이콘을 탭하면 JetDrive Go 의 정보를 확인할 수 있습니다.

저장 공간 및 관련 정보가 표시됩니다.