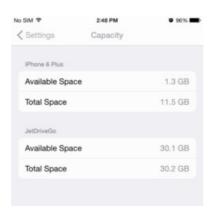

선택할 수 있고 **"취소"**를 택하면 보기 모드로 돌아갑니다.

● 각 항목 옆의 "모두 선택"을 탭하면 해당 항목의 모든 파일이 선택되며 "모두 해제"를 탭하면 선택이 해제됩니다.





● 왼쪽 하단의 휴지통 아이콘을 탭하면 선택한 파일이 삭제됩니다. 삭제 여부를 다시 한 번 확인하는 메시지가 나타납니다.





● 오른쪽 하단의 **"공유"** 아이콘을 탭하면 선택한 파일을 이동, 복사, 공유할 수 있습니다.





# 10. 앱 항목- ④백업

JetDrive Go 앱을 통해 카메라 앨범의 사진/동영상을 JetDrive Go 로 간편하게 백업할 수 있습니다.



1. 사진 또는 동영상 백업 버튼을 활성화/비활성화하여 백업 옵션을 설정합니다.



2. 백업 파일이 저장될 폴더를 선택합니다. 폴더를 선택할 수 있는 창이나타납니다.



Location /JDG\_BACKUPS/iPhone
Click to edit backup location

3. 하단의 백업 버튼을 누르면 백업이 실행됩니다.

BACKUP

4. 백업 진행 상황이 표시됩니다.

CANCELLED Last backup : 2015-12-10 13:14:35

Backup status Backup status



# 11. 앱 항목- ⑤설정

오른쪽 상단의 설정 아이콘을 탭하면 JetDrive Go 의 정보를 확인할 수 있습니다.



저장 공간 및 관련 정보가 표시됩니다.





### 11.1 저장 공간

용량을 탭하면 애플 기기와 JetDrive Go USB 의 사용 가능한 공간과 전체 용량을 확인할 수 있습니다.



### 11.2 정보 확인

정보 확인 메뉴를 통해 개인 정보 보호 정책, 이용 약관 및 관련 라이선스 등을 확인할 수 있습니다. 또한 트랜센드 공식 홈페이지의 고객 지원 서비스 및 메일 발송을 통해 기술 지원 요청이 가능합니다.









### 12. End-User License Agreement (EULA)

#### Software license terms

Generally. Transcend Information, Inc. ("Transcend") is willing to grant the following license to install or use the software and/or firmware ("Licensed Software") pursuant to this End-User License Agreement ("Agreement"), whether provided separately or associated with a Transcend product ("Product"), to the original purchaser of the Product upon or with which the Licensed Software was installed or associated as of the time of purchase ("Customer") only if Customer accepts all of the terms and conditions of this Agreement. PLEASE READ THESE TERMS CAREFULLY. USING THE SOFTWARE WILL