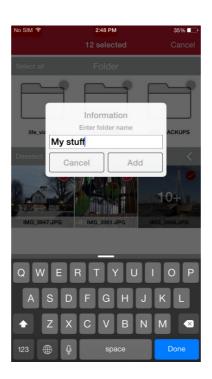

● 휴지통 아이콘 옆의 "+" 를 탭하면 새 폴더가 생성됩니다. 폴더의 이름을 입력하는 메시지가 나타납니다.

● 오른쪽 하단의 **"공유"** 아이콘을 탭하면 선택한 파일을 이동, 복사, 공유할 수 있습니다.

● 휴지통 아이콘 옆의 "+"를 탭하면 새 폴더가 생성됩니다. 폴더의 이름을 입력하는 메시지가 나타납니다.

● 오른쪽 하단의 **"공유"** 아이콘을 탭하면 선택한 파일을 이동, 복사, 공유할 수 있습니다.