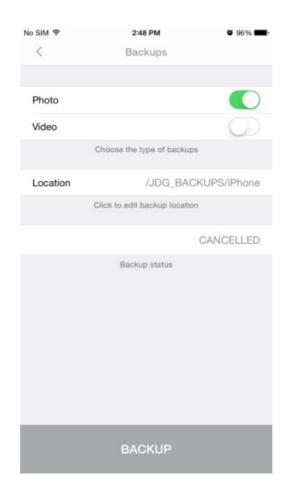

# 10. 앱 항목- ④백업

JetDrive Go 앱을 통해 카메라 앨범의 사진/동영상을 JetDrive Go 로 간편하게 백업할 수 있습니다.

1. 사진 또는 동영상 백업 버튼을 활성화/비활성화하여 백업 옵션을 설정합니다.

2. 백업 파일이 저장될 폴더를 선택합니다. 폴더를 선택할 수 있는 창이나타납니다.

Location /JDG\_BACKUPS/iPhone
Click to edit backup location

3. 하단의 백업 버튼을 누르면 백업이 실행됩니다.

BACKUP

4. 백업 진행 상황이 표시됩니다.

CANCELLED Last backup : 2015-12-10 13:14:35

Backup status Backup status