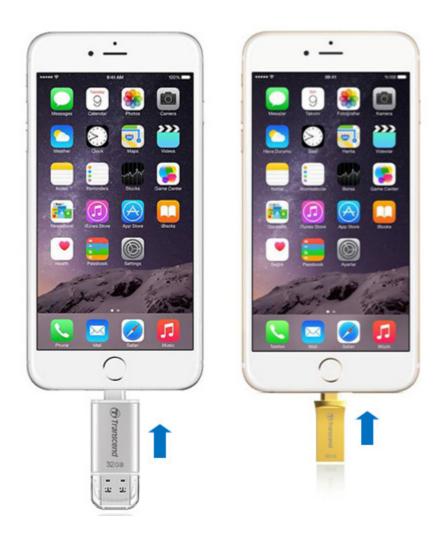

e Go 앱은 **FAT32** 파일시스템만 호환 가능합니다. 지원 파일포맷은 다음과 같습니다.

| 분류  | 파일 확장자                                                                   |  |  |  |
|-----|--------------------------------------------------------------------------|--|--|--|
| 사진  | JPG / JPEG / TIF / TIFF / BMP / BMPF / CIF / PNG / GIF / ICO / CUR / XBM |  |  |  |
| 동영상 | MP4 / MOV / M4V / AVI / WMV / AVI / MKV / FLV / MPG / RMVB / TS / 3gp    |  |  |  |
| 음악  | MP3 / AIF / WAV / AIFF / M4A / ACC                                       |  |  |  |
| 문서  | DOC / DOCX / XLS / XLSX / PPT / PPTX / PDF / TXT /                       |  |  |  |
|     | KEYNOTE / NUMBERS / PAGES/ htm / html / rtf                              |  |  |  |



# 5. 시작하기

다음의 단계를 따라 JetDrive Go를 연결하시기 바랍니다.

1. 트랜센드 JetDrive Go 를 애플 기기의 라이트닝 커넥터에 직접 연결합니다.



2. 처음 연결 시, JetDrive Go 앱 설치를 권장하는 메시지가 나타납니다. App Store 를 탭하여 지원 어플리케이션을 다운로드합니다.





3. JetDrive Go 앱이 설치되면 JetDrive Go 를 기기에 연결할 때마다 아래와 같은 메시지가 나타납니다. "Allow"를 탭하면 앱과 JetDrive Go 가 연동됩니다.





# 6. JetDrive Go 앱

1. JetDrive Go 앱 아이콘을 탭하여 앱을 실행합니다.



2. 아래와 같은 메인 페이지가 나타납니다.



| 항목        | 설명                           | 주의                                           |                     |
|-----------|------------------------------|----------------------------------------------|---------------------|
| JetDrive  | JetDrive Go 에 저장된 파일 확인, 관리  | JetDrive Go 에 저장된 파일 확인, 관리 JetDrive Go 와 연결 | LotDrive Co 이 여겨 피어 |
| Go        |                              |                                              | JeiDilve GO 되 한글 글죠 |
| 내폴더<br>관리 | 개인 공간에 저장된 파일 확인, 관리         | JetDrive Go