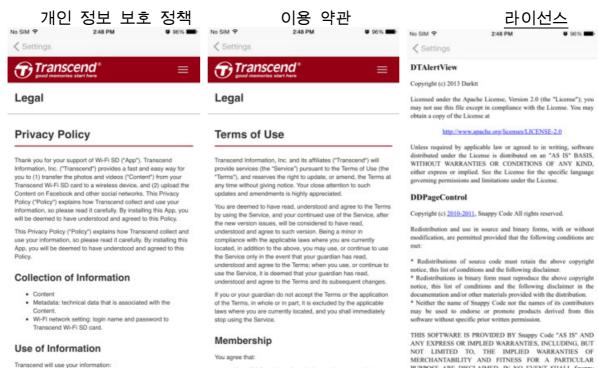

### 11.2 정보 확인

정보 확인 메뉴를 통해 개인 정보 보호 정책, 이용 약관 및 관련 라이선스 등을 확인할 수 있습니다. 또한 트랜센드 공식 홈페이지의 고객 지원 서비스 및 메일 발송을 통해 기술 지원 요청이 가능합니다.