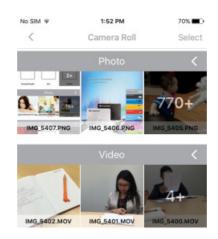

### 7. 앱 항목 ①JetDrive Go

초기 사용 시 JetDrive Go 의 공간은 비어있습니다. JetDrive Go 에 저장된 파일이 폴더/사진/동영상/문서 파일 종류 별로 자동으로 분류됩니다.

● 왼쪽 상단의 "<"를 탭하면 이전 페이지로 돌아갑니다.

● 오른쪽 상단의 **"관리"**를 탭하여 파일을 선택합니다.

Select

● 각 항목 옆의 "<"를 탭하면 해당 항목의 파일을 모두 볼 수 있습니다. "v"를

탭하면 해당 항목이 다시 축소됩니다.

# 7.1 파일 탐색 모드

폴더를 탭하면 폴더에 저장된 모든 파일을 확인할 수 있습니다.

사진을 탭하여 파일을 크게 볼 수 있습니다.

동영상을 탭하여 확인합니다.

문서를 탭하면 크게 확인할 수 있습니다.