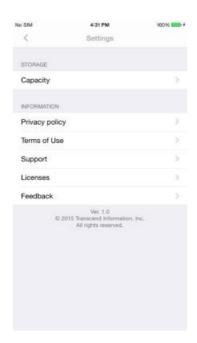

# 11. 앱 항목- ⑤설정

오른쪽 상단의 설정 아이콘을 탭하면 JetDrive Go 의 정보를 확인할 수 있습니다.

저장 공간 및 관련 정보가 표시됩니다.

### 11.1 저장 공간

용량을 탭하면 애플 기기와 JetDrive Go USB 의 사용 가능한 공간과 전체 용량을 확인할 수 있습니다.

### 11.2 정보 확인

정보 확인 메뉴를 통해 개인 정보 보호 정책, 이용 약관 및 관련 라이선스 등을 확인할 수 있습니다. 또한 트랜센드 공식 홈페이지의 고객 지원 서비스 및 메일 발송을 통해 기술 지원 요청이 가능합니다.