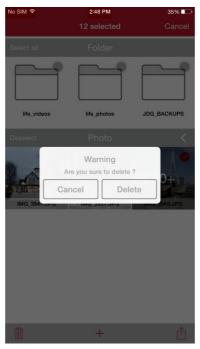

### 7.2 관리 모드

오른쪽 상단의 **"관리"**를 탭하면 파일을 선택할 수 있고 **"취소**"를 택하면 보기 모드로 돌아갑니다.

● 각 항목 옆의 "모두 선택"을 탭하면 해당 항목의 모든 파일이 선택되며 "모두 해제"를 탭하면 선택이 해제됩니다.

● 왼쪽 하단의 휴지통 아이콘을 탭하면 선택한 파일이 삭제됩니다. 삭제 여부를 다시 한 번 확인하는 메시지가 나타납니다.