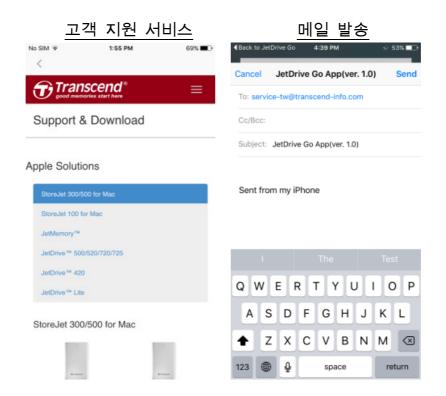

### 11.2 정보 확인

정보 확인 메뉴를 통해 개인 정보 보호 정책, 이용 약관 및 관련 라이선스 등을 확인할 수 있습니다. 또한 트랜센드 공식 홈페이지의 고객 지원 서비스 및 메일 발송을 통해 기술 지원 요청이 가능합니다.