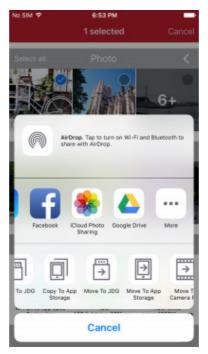

### 7.2 관리 모드

오른쪽 상단의 **"관리"**를 탭하면 파일을 선택할 수 있고 **"취소**"를 택하면 보기 모드로 돌아갑니다.

● 각 항목 옆의 "모두 선택"을 탭하면 해당 항목의 모든 파일이 선택되며 "모두 해제"를 탭하면 선택이 해제됩니다.

● 왼쪽 하단의 휴지통 아이콘을 탭하면 선택한 파일이 삭제됩니다. 삭제 여부를 다시 한 번 확인하는 메시지가 나타납니다.

● 휴지통 아이콘 옆의 "+" 를 탭하면 새 폴더가 생성됩니다. 폴더의 이름을 입력하는 메시지가 나타납니다.

● 오른쪽 하단의 **"공유"** 아이콘을 탭하면 선택한 파일을 이동, 복사, 공유할 수 있습니다.