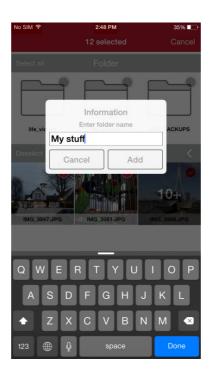

● 휴지통 아이콘 옆의 "+" 를 탭하면 새 폴더가 생성됩니다. 폴더의 이름을 입력하는 메시지가 나타납니다.

● 오른쪽 하단의 **"공유"** 아이콘을 탭하면 선택한 파일을 이동, 복사, 공유할 수 있습니다.