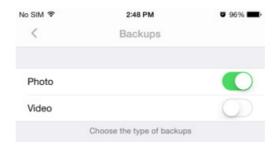

# 10. 앱 항목- ④백업

JetDrive Go 앱을 통해 카메라 앨범의 사진/동영상을 JetDrive Go 로 간편하게 백업할 수 있습니다.

1. 사진 또는 동영상 백업 버튼을 활성화/비활성화하여 백업 옵션을 설정합니다.

2. 백업 파일이 저장될 폴더를 선택합니다. 폴더를 선택할 수 있는 창이나타납니다.

Location /JDG\_BACKUPS/iPhone
Click to edit backup location