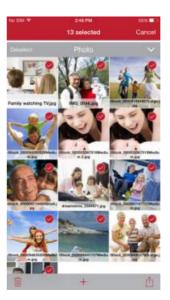

# 9.2 관리 모드

오른쪽 상단의 **"관리"를** 탭하면 파일을 선택할 수 있고 **"취소"**를 택하면 보기 모드로 돌아갑니다.

● 각 항목 옆의 "모두 선택"을 탭하면 해당 항목의 모든 파일이 선택되며 "모두 해제"를 탭하면 선택이 해제됩니다.

● 왼쪽 하단의 휴지통 아이콘을 탭하면 선택한 파일이 삭제됩니다. 삭제 여부를 다시 한 번 확인하는 메시지가 나타납니다.

● 오른쪽 하단의 **"공유"** 아이콘을 탭하면 선택한 파일을 이동, 복사, 공유할 수 있습니다.