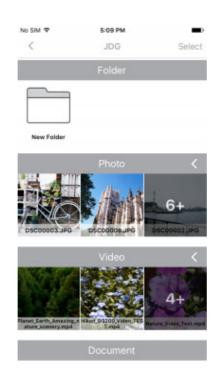

### 7. 앱 항목 ①JetDrive Go

초기 사용 시 JetDrive Go 의 공간은 비어있습니다. JetDrive Go 에 저장된 파일이 폴더/사진/동영상/문서 파일 종류 별로 자동으로 분류됩니다.

● 왼쪽 상단의 "<"를 탭하면 이전 페이지로 돌아갑니다.

● 오른쪽 상단의 **"관리"**를 탭하여 파일을 선택합니다.

Select

● 각 항목 옆의 "<"를 탭하면 해당 항목의 파일을 모두 볼 수 있습니다. "v"를

탭하면 해당 항목이 다시 축소됩니다.

# 7.1 파일 탐색 모드

폴더를 탭하면 폴더에 저장된 모든 파일을 확인할 수 있습니다.

사진을 탭하여 파일을 크게 볼 수 있습니다.

동영상을 탭하여 확인합니다.

문서를 탭하면 크게 확인할 수 있습니다.