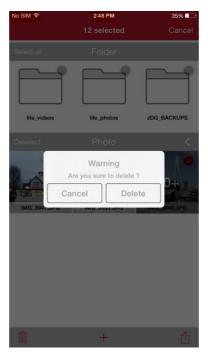

### 7.2 관리 모드

오른쪽 상단의 **"관리"**를 탭하면 파일을 선택할 수 있고 **"취소**"를 택하면 보기 모드로 돌아갑니다.

● 각 항목 옆의 "모두 선택"을 탭하면 해당 항목의 모든 파일이 선택되며 "모두 해제"를 탭하면 선택이 해제됩니다.

● 왼쪽 하단의 휴지통 아이콘을 탭하면 선택한 파일이 삭제됩니다. 삭제 여부를 다시 한 번 확인하는 메시지가 나타납니다.

### 8.2 관리 모드

오른쪽 상단의 **"관리"**를 탭하면 파일을 선택할 수 있고 **"취소**"를 택하면 보기 모드로 돌아갑니다.

● 각 항목 옆의 "모두 선택"을 탭하면 해당 항목의 모든 파일이 선택되며 "모두 해제"를 탭하면 선택이 해제됩니다.

● 왼쪽 하단의 휴지통 아이콘을 탭하면 선택한 파일이 삭제됩니다. 삭제 여부를 다시 한 번 확인하는 메시지가 나타납니다.