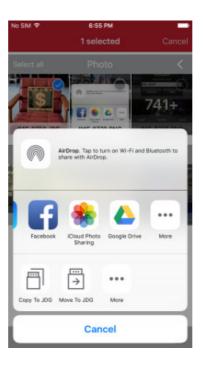

# 9.2 관리 모드

오른쪽 상단의 **"관리"를** 탭하면 파일을 선택할 수 있고 **"취소"**를 택하면 보기 모드로 돌아갑니다.

● 각 항목 옆의 "모두 선택"을 탭하면 해당 항목의 모든 파일이 선택되며 "모두 해제"를 탭하면 선택이 해제됩니다.

● 왼쪽 하단의 휴지통 아이콘을 탭하면 선택한 파일이 삭제됩니다. 삭제 여부를 다시 한 번 확인하는 메시지가 나타납니다.

● 오른쪽 하단의 **"공유"** 아이콘을 탭하면 선택한 파일을 이동, 복사, 공유할 수 있습니다.