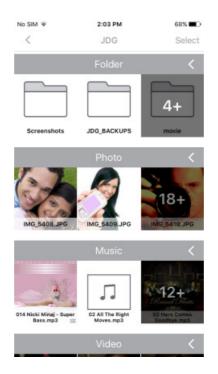

# 8. 앱 항목- ②내폴더 관리

내폴더 관리 항목은 초기 사용 시 비어있습니다. 개인 저장 공간의 파일이 폴더/사진/동영상/문서 파일 종류 별로 자동으로 분류됩니다.

● 왼쪽 상단의 "<"를 탭하면 이전 페이지로 돌아갑니다.

● 오른쪽 상단의 "관리"를 탭하여 파일을 선택합니다.

#### Select

● 각 항목 옆의 **"<"**를 탭하면 해당 항목의 파일을 모두 볼 수 있습니다. "V"를 탭하면 해당 항목이 다시 축소됩니다.

# 8.1 파일 탐색 모드

폴더를 탭하면 폴더에 저장된 모든 파일을 확인할 수 있습니다.

사진을 탭하여 파일을 크게 볼 수 있습니다.