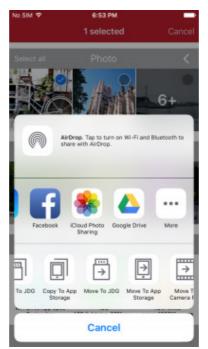

● 휴지통 아이콘 옆의 "+" 를 탭하면 새 폴더가 생성됩니다. 폴더의 이름을 입력하는 메시지가 나타납니다.

● 오른쪽 하단의 **"공유"** 아이콘을 탭하면 선택한 파일을 이동, 복사, 공유할 수 있습니다.