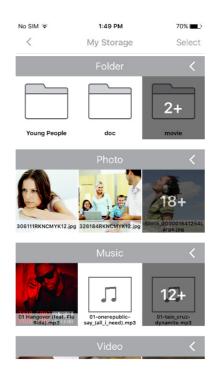

### 7. 앱 항목 ①JetDrive Go

초기 사용 시 JetDrive Go 의 공간은 비어있습니다. JetDrive Go 에 저장된 파일이 폴더/사진/동영상/문서 파일 종류 별로 자동으로 분류됩니다.

● 왼쪽 상단의 "<"를 탭하면 이전 페이지로 돌아갑니다.

● 오른쪽 상단의 **"관리"**를 탭하여 파일을 선택합니다.

Select

● 각 항목 옆의 "<"를 탭하면 해당 항목의 파일을 모두 볼 수 있습니다. "v"를

탭하면 해당 항목이 다시 축소됩니다.