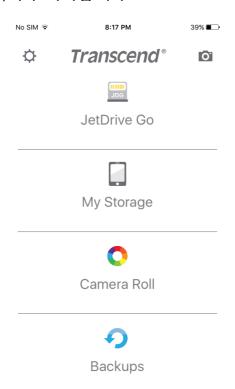

# 6. JetDrive Go 앱

1. JetDrive Go 앱 아이콘을 탭하여 앱을 실행합니다.

2. 아래와 같은 메인 페이지가 나타납니다.

| 항목        | 설명                           | 주의                                           |                     |
|-----------|------------------------------|----------------------------------------------|---------------------|
| JetDrive  | JetDrive Go 에 저장된 파일 확인, 관리  | JetDrive Go 에 저장된 파일 확인, 관리 JetDrive Go 와 연결 | LotDrive Co 이 여겨 피어 |
| Go        |                              |                                              | JeiDilve GO 되 한글 글죠 |
| 내폴더<br>관리 | 개인 공간에 저장된 파일 확인, 관리         | JetDrive Go 가 연결되지                           |                     |
| 관리        |                              | 않아도 실행 가능                                    |                     |
| 카메라<br>앨범 | 라<br>  카메라 앨범의 사진/동영상 확인, 관리 | 라 기메기 애버의 내지(등여사 화의 과기                       | JetDrive Go 가 연결되지  |
| 앨범        |                              | 않아도 실행 가능                                    |                     |