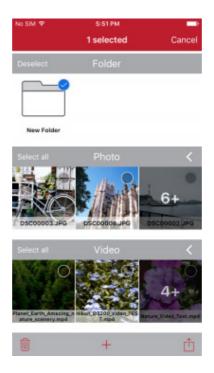

### 7.2 관리 모드

오른쪽 상단의 **"관리"**를 탭하면 파일을 선택할 수 있고 **"취소**"를 택하면 보기 모드로 돌아갑니다.

● 각 항목 옆의 "모두 선택"을 탭하면 해당 항목의 모든 파일이 선택되며 "모두 해제"를 탭하면 선택이 해제됩니다.

● 왼쪽 하단의 휴지통 아이콘을 탭하면 선택한 파일이 삭제됩니다. 삭제 여부를 다시 한 번 확인하는 메시지가 나타납니다.

● 휴지통 아이콘 옆의 "+" 를 탭하면 새 폴더가 생성됩니다. 폴더의 이름을 입력하는 메시지가 나타납니다.

● 오른쪽 하단의 **"공유"** 아이콘을 탭하면 선택한 파일을 이동, 복사, 공유할 수 있습니다.