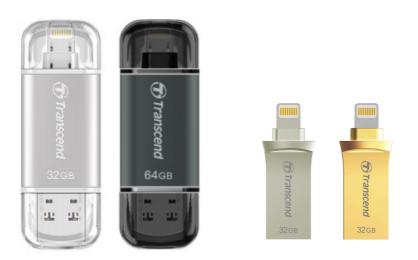

#### 트랜센드 JetDrive Go

- JDG300
- JDG500

#### 애플 기기

- iPhone 5 / iPhone 5c / iPhone 5s / iPhone 6 / iPhone 6 Plus iPhone 6s / iPhone 6s Plus
- iPad Air / iPad Air 2
- iPad mini / iPad mini 2 / iPad mini 3 / iPad mini 4
- iPad (4 세대)
- iPad Pro
- iPod touch (5 세대) / iPod touch (6 세대)